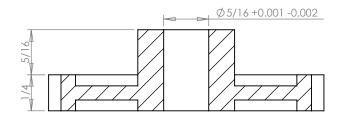

## **SECTION A-A**

## **Part Description:**

Delrin Spur Gears 24 Pitch - 20° Pressure Angle

Dimensions are in inches Tolerances: Unless Explicitly Stated Assume <u>+</u> 0.015

PROPRIETARY AND CONFIDENTIAL:

THE INFORMATION CONTAINED IN THIS DRAWING IS THE SOLE PROPERTY OF PUTNAM PRECISION MOLDING. ANY REPRODUCTION IN PART OR AS A WHOLE WITHOUT THE WRITTEN PRIMISSION OF PUTNAM PRECISION MOLDING IS PROHIBITED. INFORMATION IN THIS DRAWING IS PROVIDED FOR REFERENCE ONLY.