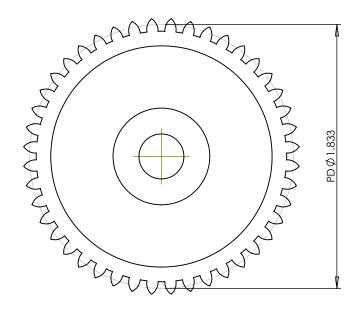

## **Part Description:**

Delrin Spur Gears 24 Pitch - 20° Pressure Angle

Dimensions are in inches Tolerances: Unless Explicitly Stated Assume <u>+</u> 0.015

PROPRIETARY AND CONFIDENTIAL:

THE INFORMATION CONTAINED IN THIS DRAWING IS THE SOLE PROPERTY OF PUTNAM PRECISION MOLDING. ANY REPRODUCTION IN PART OR AS A WHOLE WITHOUT THE WRITTEN PRIMISSION OF PUTNAM PRECISION MOLDING IS PROHIBITED. INFORMATION IN THIS DRAWING IS PROVIDED FOR REFERENCE ONLY.