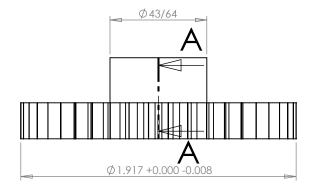

## **SECTION A-A**

## **Part Description:**

Delrin Spur Gears 24 Pitch - 20° Pressure Angle

Dimensions are in inches Tolerances: Unless Explicitly Stated Assume <u>+</u> 0.015

PROPRIETARY AND CONFIDENTIAL:

THE INFORMATION CONTAINED IN THIS DRAWING IS THE SOLE PROPERTY OF PUTNAM PRECISION MOLDING. ANY REPRODUCTION IN PART OR AS A WHOLE WITHOUT THE WRITTEN PRIMISSION OF PUTNAM PRECISION MOLDING IS PROHIBITED. INFORMATION IN THIS DRAWING IS PROVIDED FOR REFERENCE ONLY.