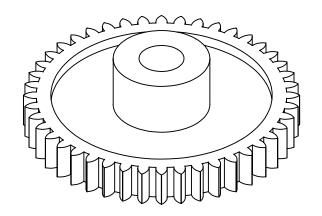

## **Part Description:**

Delrin Spur Gears 24 Pitch - 20° Pressure Angle

Dimensions are in inches Tolerances: Unless Explicitly Stated Assume <u>+</u> 0.015

PROPRIETARY AND CONFIDENTIAL:

THE INFORMATION CONTAINED IN THIS DRAWING IS THE SOLE PROPERTY OF PUTNAM PRECISION MOLDING. ANY REPRODUCTION IN PART OR AS A WHOLE WITHOUT THE WRITTEN PRIMISSION OF PUTNAM PRECISION MOLDING IS PROHIBITED. INFORMATION IN THIS DRAWING IS PROVIDED FOR REFERENCE ONLY.